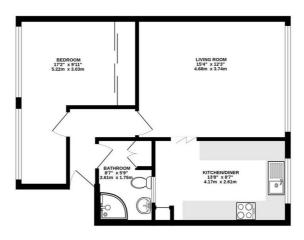

## **Floorplan**

GROUND FLOOR 542 sq.ft. (50.4 sq.m.) approx.

TOTAL FLOOR AREA: 542 sq.ft. (50.4 sq.m.) approx.

Whilst curry attempt has been made to resource the accuracy of the floorpish contained free, measurement of the contained of the floorpish contained free, measurement of the contained free floor floorpish contained free floorpish contained from the contained floorpish contained free floorpish contained from the contained floorpish contained floorpish contained from the contained floorpish contained floorpi