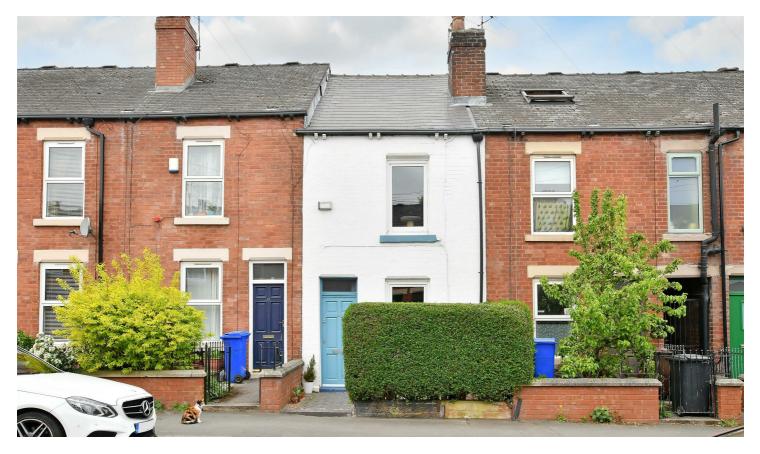

## Buy

This beautifully presented and maintained three bedroom traditional mid terrace home with enclosed rear garden in the heart of popular Nether Edge.

## from Spencer.

- Traditional three bedroom terrace home
- · Modern kitchen diner
- · Lounge with feature fireplace
- · Three good sized bedrooms
- · Family bathroom
- Enclosed rear garden with wooden storage shed
- Excellent location
- Council Tax Band-A
- EPC Rating-D
- · What3Words/// chip.like.cowboy