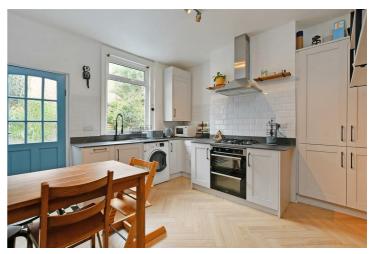

## from Spencer.

- Traditional three bedroom terrace home
- · Modern kitchen diner
- · Lounge with feature fireplace
- · Three good sized bedrooms
- · Family bathroom
- Enclosed rear garden with wooden storage shed
- Excellent location
- Council Tax Band-A
- EPC Rating-D
- · What3Words/// chip.like.cowboy