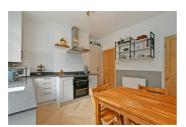

## from Spencer.

- Traditional three bedroom terrace home
- · Modern kitchen diner
- · Lounge with feature fireplace
- · Three good sized bedrooms
- · Family bathroom
- Enclosed rear garden with wooden storage shed
- Excellent location
- Council Tax Band-A
- EPC Rating-D
- · What3Words/// chip.like.cowboy