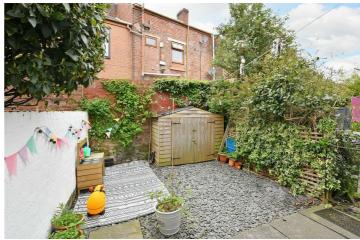

## from Spencer.

- Traditional three bedroom terrace home
- · Modern kitchen diner
- · Lounge with feature fireplace
- · Three good sized bedrooms
- · Family bathroom
- Enclosed rear garden with wooden storage shed
- Excellent location
- Council Tax Band-A
- EPC Rating-D
- · What3Words/// chip.like.cowboy