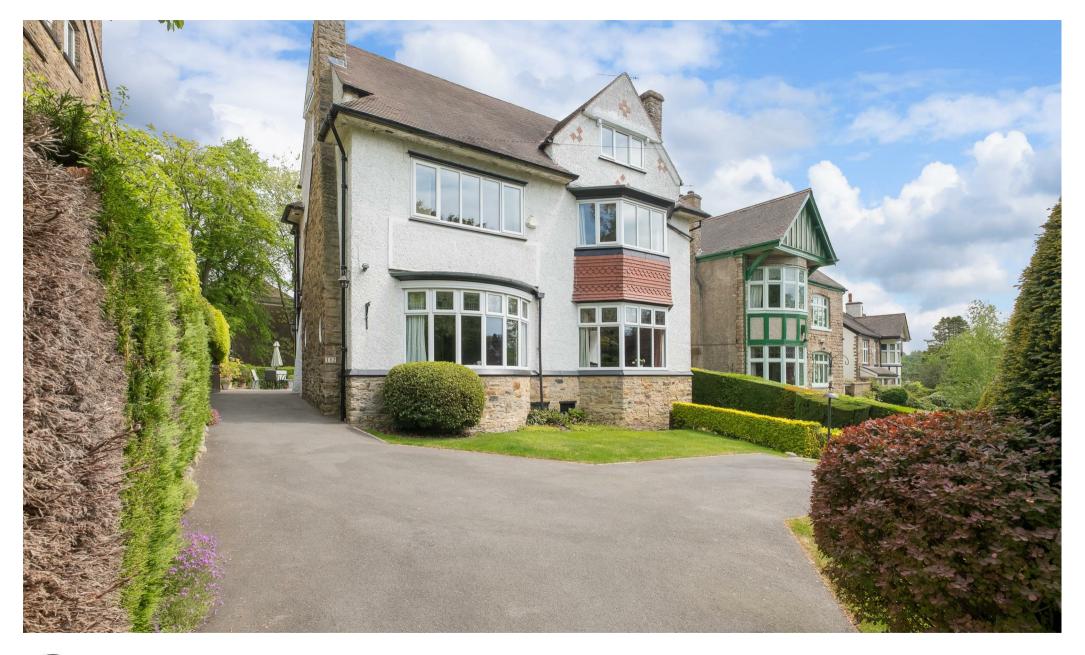

112, Riverdale Road, Ranmoor, S10 3FD

## Buy -

a fabulous five bedroomed Edwardian detached house with superb proportions sitting within a spacious plot close to Endcliffe Park and Ranmoor

- A large detached Edwardian five bedroomed residence of over 3500ft<sup>2</sup>
- Off-street parking for several cars and garage to the rear
- Three spacious reception rooms plus breakfasting kitchen
- Downstairs WC with utility space, large entrance hallway, rear porch and external stores
- Five double bedrooms, master with dressing room and en-suite shower room
- Excellent proportions over three floors plus storage cellars
- Pleasant front garden area and enclosed rear garden with patio and level lawned garden
- Long leasehold EPC Grade E
- Sheffield Council Tax Band G
- What3Words///urban.soap.skill