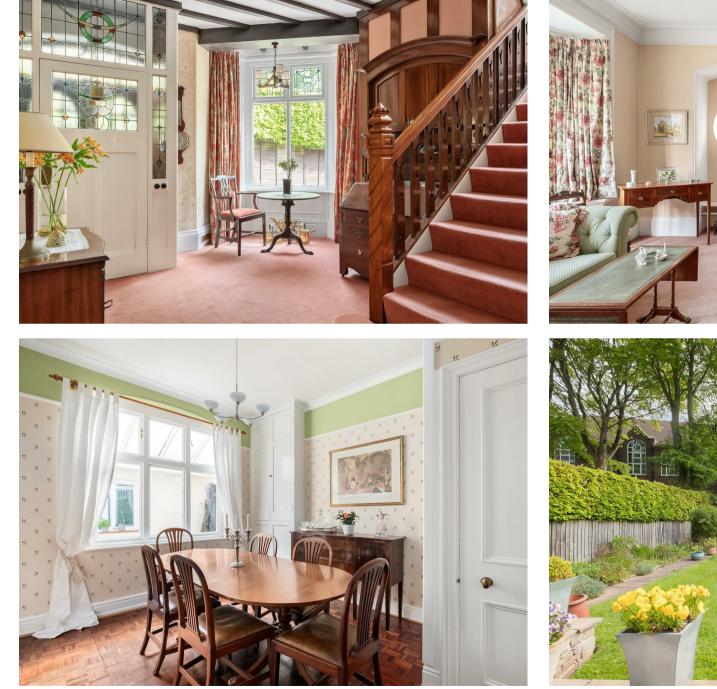

## Buy -

a fabulous five bedroomed Edwardian detached house with superb proportions sitting within a spacious plot close to Endcliffe Park and Ranmoor

- A large detached Edwardian five bedroomed residence of over 3500ft<sup>2</sup>
- Off-street parking for several cars and garage to the rear
- Three spacious reception rooms plus breakfasting kitchen
- Downstairs WC with utility space, large entrance hallway, rear porch and external stores
- Five double bedrooms, master with dressing room and en-suite shower room
- Excellent proportions over three floors plus storage cellars
- Pleasant front garden area and enclosed rear garden with patio and level lawned garden
- Long leasehold EPC Grade E
- Sheffield Council Tax Band G
- What3Words///urban.soap.skill