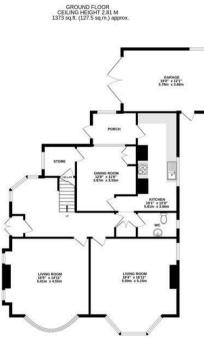

## Floorplan \_\_\_\_

BASEMENT 487 sq.ft. (45.3 sq.m.) approx.

JULY 1327 JULY 1327 JULY 1328

1ST FLOOR CEILING HEIGHT 2.75 M 1149 sq.ft. (106.8 sq.m.) approx. 2ND FLOOR CEILING HEIGHT 2.41 M 571 sq.ft. (53.1 sq.m.) approx.

TOTAL FLOOR AREA : 3581 sq.ft. (332.6 sq.m.) approx.

Whilst every attempt has been made to ensure the accuracy of the floorplan contained here, measurements of doors, windows, rooms and any other items are approximate and no responsibility is taken for any error, omission or mis-statement. This plan is for illustrative purposes only and should be used as such by any prospective purchaser. The services, systems and appliances shown have not been tested and no guarantee as to their operability or efficiency can be given. Made with Metropix @2025