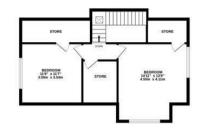

## Floorplan \_\_\_\_

BASEMENT 487 sq.ft. (45.3 sq.m.) approx.

JULY 1327 JULY 1327 JULY 1328

1ST FLOOR CEILING HEIGHT 2.75 M 1149 sq.ft. (106.8 sq.m.) approx. 2ND FLOOR CEILING HEIGHT 2.41 M 571 sq.ft. (53.1 sq.m.) approx.

TOTAL FLOOR AREA : 3581 sq.ft. (332.6 sq.m.) approx.

Whilst every attempt has been made to ensure the accuracy of the floorplan contained here, measurements of doors, windows, rooms and any other items are approximate and no responsibility is taken for any error, omission or mis-statement. This plan is for illustrative purposes only and should be used as such by any prospective purchaser. The services, systems and appliances shown have not been tested and no guarantee as to their operability or efficiency can be given. Made with Metropix @2025