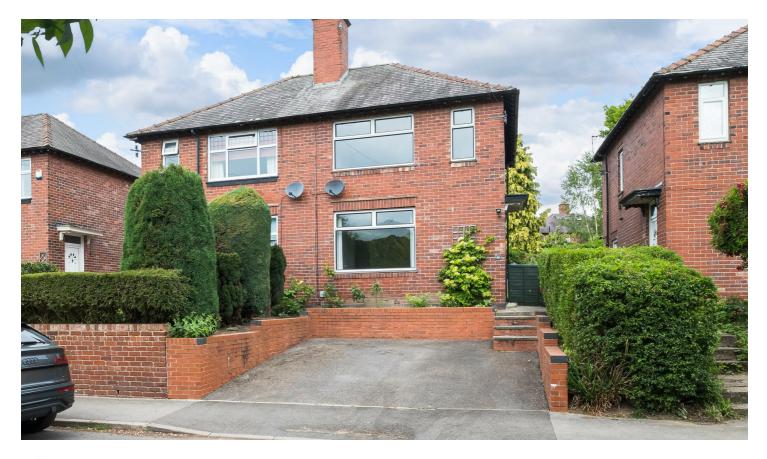

46, Glover Road, Totley Rise, S17 4HN

## Buy —

This superb, three bedroom semi-detached house which is located within the popular suburb of Totley and has no onward chain

- No onward chain
- Three bedroomed semi-detached home
- Excellent kitchen/diner
- · Ample off street parking
- Popular location with good school catchment
- Close to amenities and transport links
- Westerly-facing, long rear garden
- · Council Tax band-B
- EPC Rating-D
- What3Words///sweat.lands.admits