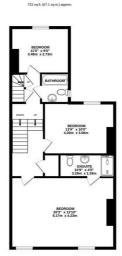

## Floorplan

14'9" x 13'1" 4,49m x 4,00n 10°1" x 6°5" 3,07m x 1.96m

BASEMENT 300 sq.ft. (27.9 sq.m.) approx.

GROUND FLOOR 716 sq.ft. (66.5 sq.m.) approx.

1ST FLOOR

2ND FLOOR 460 sq.ft. (42.7 sq.m.) approx

TOTAL FLOOR AREA: 2198 sq.ft. (204.2 sq.m.) approx.

Whilst every attempt has been made to ensure the accuracy of the floorplan contained here, measurements of doors, windows, rooms and any other items are approximate and no responsibility is taken for any error, omission or mis-statement. This plan is for illustrative purposes only and should be used as such by any prospective purchaser. The services, systems and appliances shown have not been tested and no guarantee as to their operability or efficiency can be given.