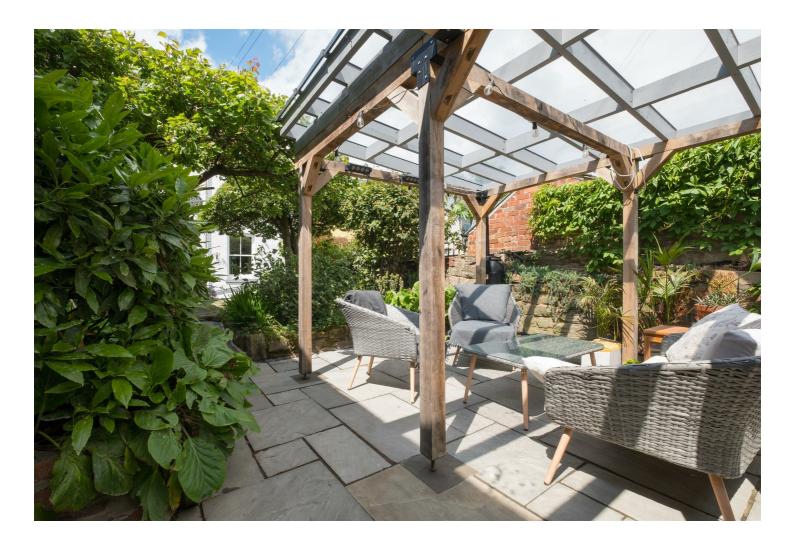

## Buy

this beautifully presented and maintained Victorian town house, with stunning period features, five ample bedrooms, three bathrooms, enclosed rear garden and off street parking.

## from Spencer.

- Superb five bedroom Victorian townhouse
- Two reception rooms and modern kitchen
- · Three bath /shower rooms
- Stunning period features throughout
- Lovingly maintained and presented
- · Beautiful enclosed rear garden
- · Off street parking if required
- . Council Tax Band-C
- EPC rating-D
- · What3words///leave.tonic.mirror