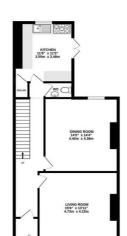

## Floorplan

14'9" x 13'1" 4,49m x 4,00n 10°1" x 6°5" 3,07m x 1.96m

BASEMENT 300 sq.ft. (27.9 sq.m.) approx.

GROUND FLOOR 716 sq.ft. (66.5 sq.m.) approx.

1ST FLOOR

2ND FLOOR 460 sq.ft. (42.7 sq.m.) approx

TOTAL FLOOR AREA: 2198 sq.ft. (204.2 sq.m.) approx.

Whilst every attempt has been made to ensure the accuracy of the floorplan contained here, measurements of doors, windows, rooms and any other items are approximate and no responsibility is taken for any error, omission or mis-statement. This plan is for illustrative purposes only and should be used as such by any prospective purchaser. The services, systems and appliances shown have not been tested and no guarantee as to their operability or efficiency can be given.