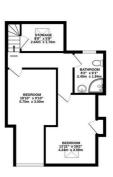

## Floorplan

14'9" x 13'1" 4,49m x 4,00n 10°1" x 6°5" 3,07m x 1.96m

BASEMENT 300 sq.ft. (27.9 sq.m.) approx.

GROUND FLOOR 716 sq.ft. (66.5 sq.m.) approx.

1ST FLOOR

2ND FLOOR 460 sq.ft. (42.7 sq.m.) approx

TOTAL FLOOR AREA: 2198 sq.ft. (204.2 sq.m.) approx.

Whilst every attempt has been made to ensure the accuracy of the floorplan contained here, measurements of doors, windows, rooms and any other items are approximate and no responsibility is taken for any error, omission or mis-statement. This plan is for illustrative purposes only and should be used as such by any prospective purchaser. The services, systems and appliances shown have not been tested and no guarantee as to their operability or efficiency can be given.