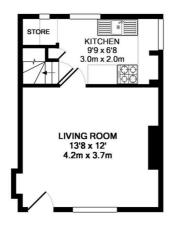

## Floorplan

**GROUND FLOOR** 

1ST FLOOR

## TOTAL APPROX. FLOOR AREA 527 SQ.FT. (49.0 SQ.M.)

Whilst every attempt has been made to ensure the accuracy of the floor plan contained here, measurements of doors, windows, rooms and any other items are approximate and no responsibility is taken for any error, omission, or mis-statement. This plan is for illustrative purposes only and should be used as such by any prospective purchaser. The services, systems and appliances shown have not been tested and no guarantee as to their operability or efficiency can be given Made with Metrootic #2018