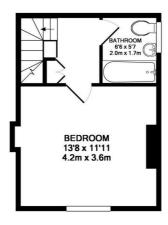

## Floorplan

**GROUND FLOOR** 

1ST FLOOR

## TOTAL APPROX. FLOOR AREA 527 SQ.FT. (49.0 SQ.M.)

Whilst every attempt has been made to ensure the accuracy of the floor plan contained here, measurements of doors, windows, rooms and any other items are approximate and no responsibility is taken for any error, omission, or mis-statement. This plan is for illustrative purposes only and should be used as such by any prospective purchaser. The services, systems and appliances shown have not been tested and no guarantee as to their operability or efficiency can be given Made with Metrootic #2018