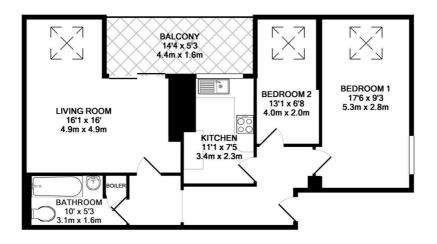

## Floorplan

## BALCONY NOT INCLUDED IN TOTAL FLOOR AREA TOTAL APPROX. FLOOR AREA 710 SQ.FT. (66.0 SQ.M.)

Whilst every attempt has been made to ensure the accuracy of the floor plan contained here, measurements of doors, windrows, rooms and any other items are approximate and no responsibility is taken for any error, omission, or mis-statement. This plan is for illustrative purposes only and should be used as such by any prospective purchaser. The services, systems and appliances shown have not be nested and no guarantee as to their operability or efficiency can be given.