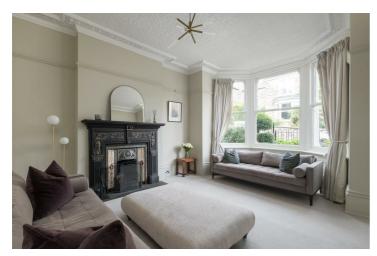

## from Spencer.

- A wonderful semi-detached Victorian residence finished to an exceptional standard
- Superb decor throughout including a bright, open-plan living kitchen with island
- Boot room with storage, basement utility room, gym and study
- Excellent proportions throughout including bay windowed lounge
- Five double bedrooms over the two upper floors, one with en-suite shower room
- Family bathroom and top floor additional shower room
- Off-street parking with electric vehicle charging point
- · EPC Rating E Potential C
- · Sheffield City Council Tax Band E
- · What3Words///healthier.prep.waddled