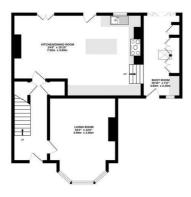

## Floorplan

BASEMENT 491 sq.ft. (45.6 sq.m.) approx

GROUND FLOOR CEILING 2.94 M 767 sq.ft. (71.2 sq.m.) approx

1ST FLOOR CEILING HEIGHT 2.86 M 617 sq.ft. (57.3 sq.m.) appro

2ND FLOOR 456 sq.ft. (42.4 sq.m.) approx.

TOTAL FLOOR AREA: 2331 sq.ft. (216.5 sq.m.) approx.

Whilst every attempt has been made to ensure the accuracy of the floorplan contained here, measurements of doors, windows, rooms and any other items are approximate and no responsibility is taken for any error, omission or mis-statement. This plan is for illustrative purposes only and should be used as such by any prospective purchaser. The services, systems and appliances shown have not been tested and no guarantee as to their operability or efficiency can be given.

Made with Metropix ©2025

+44 (0)114 268 3682 info@spencersestateagents.co.uk

469 Ecclesall Road, Sheffield, S118PP

**y** SpencersAgents

SpencersAgents ■ SpencersEstateAgents

All enquiries and negotiations conducted via the Spencers office. We are obliged under the Estate Agent Act 1991 to qualify all offers and an independent mortgage consultant will speak to you to substantiate your details. The particulars are set out as a general outline only for guidance and do not constitute part of an offer or contract. Measurements are given in good faith and believed to be correct. Any prospective buyer should satisfy themselves as to the correctness of all statements and should not rely on them as representation of fact. no person in the employment of Spencers has any authority to make or give representation or warranty whatever in relation to this property.