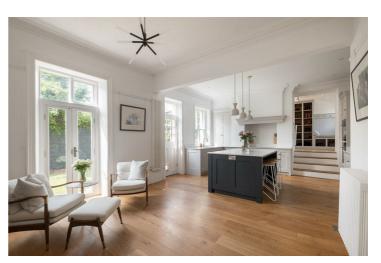

## from Spencer.

- A wonderful semi-detached Victorian residence finished to an exceptional standard
- Superb decor throughout including a bright, open-plan living kitchen with island
- Boot room with storage, basement utility room, gym and study
- Excellent proportions throughout including bay windowed lounge
- Five double bedrooms over the two upper floors, one with en-suite shower room
- Family bathroom and top floor additional shower room
- Off-street parking with electric vehicle charging point
- · EPC Rating E Potential C
- · Sheffield City Council Tax Band E
- · What3Words///healthier.prep.waddled