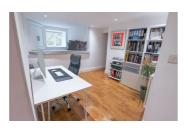

## from Spencer.

- A wonderful semi-detached Victorian residence finished to an exceptional standard
- Superb decor throughout including a bright, open-plan living kitchen with island
- Boot room with storage, basement utility room, gym and study
- Excellent proportions throughout including bay windowed lounge
- Five double bedrooms over the two upper floors, one with en-suite shower room
- Family bathroom and top floor additional shower room
- Off-street parking with electric vehicle charging point
- · EPC Rating E Potential C
- · Sheffield City Council Tax Band E
- · What3Words///healthier.prep.waddled