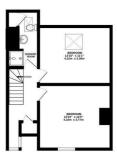

## Floorplan

BASEMENT 491 sq.ft. (45.6 sq.m.) approx

GROUND FLOOR CEILING 2.94 M 767 sq.ft. (71.2 sq.m.) approx

1ST FLOOR CEILING HEIGHT 2.86 M 617 sq.ft. (57.3 sq.m.) appro

2ND FLOOR 456 sq.ft. (42.4 sq.m.) approx.

TOTAL FLOOR AREA: 2331 sq.ft. (216.5 sq.m.) approx.

Whilst every attempt has been made to ensure the accuracy of the floorplan contained here, measurements of doors, windows, rooms and any other items are approximate and no responsibility is taken for any error, omission or mis-statement. This plan is for illustrative purposes only and should be used as such by any prospective purchaser. The services, systems and appliances shown have not been tested and no guarantee as to their operability or efficiency can be given.

Made with Metropix ©2025

+44 (0)114 268 3682 info@spencersestateagents.co.uk

469 Ecclesall Road, Sheffield, S118PP

**y** SpencersAgents

SpencersAgents ■ SpencersEstateAgents

All enquiries and negotiations conducted via the Spencers office. We are obliged under the Estate Agent Act 1991 to qualify all offers and an independent mortgage consultant will speak to you to substantiate your details. The particulars are set out as a general outline only for guidance and do not constitute part of an offer or contract. Measurements are given in good faith and believed to be correct. Any prospective buyer should satisfy themselves as to the correctness of all statements and should not rely on them as representation of fact. no person in the employment of Spencers has any authority to make or give representation or warranty whatever in relation to this property.