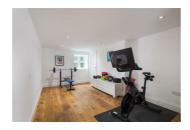

## from Spencer.

- A wonderful semi-detached Victorian residence finished to an exceptional standard
- Superb decor throughout including a bright, open-plan living kitchen with island
- Boot room with storage, basement utility room, gym and study
- Excellent proportions throughout including bay windowed lounge
- Five double bedrooms over the two upper floors, one with en-suite shower room
- Family bathroom and top floor additional shower room
- Off-street parking with electric vehicle charging point
- · EPC Rating E Potential C
- · Sheffield City Council Tax Band E
- · What3Words///healthier.prep.waddled