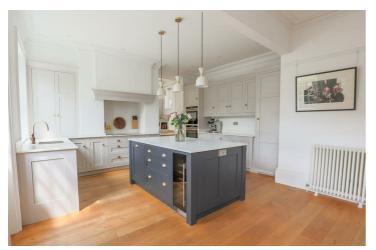

## from Spencer.

- A wonderful semi-detached Victorian residence finished to an exceptional standard
- Superb decor throughout including a bright, open-plan living kitchen with island
- Boot room with storage, basement utility room, gym and study
- Excellent proportions throughout including bay windowed lounge
- Five double bedrooms over the two upper floors, one with en-suite shower room
- Family bathroom and top floor additional shower room
- Off-street parking with electric vehicle charging point
- · EPC Rating E Potential C
- · Sheffield City Council Tax Band E
- · What3Words///healthier.prep.waddled