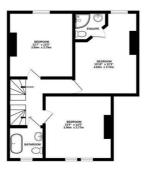

## Floorplan

BASEMENT 491 sq.ft. (45.6 sq.m.) approx

GROUND FLOOR CEILING 2.94 M 767 sq.ft. (71.2 sq.m.) approx

1ST FLOOR CEILING HEIGHT 2.86 M 617 sq.ft. (57.3 sq.m.) appro

2ND FLOOR 456 sq.ft. (42.4 sq.m.) approx.

TOTAL FLOOR AREA: 2331 sq.ft. (216.5 sq.m.) approx.

Whilst every attempt has been made to ensure the accuracy of the floorplan contained here, measurements of doors, windows, rooms and any other items are approximate and no responsibility is taken for any error, omission or mis-statement. This plan is for illustrative purposes only and should be used as such by any prospective purchaser. The services, systems and appliances shown have not been tested and no guarantee as to their operability or efficiency can be given.

Made with Metropix ©2025

+44 (0)114 268 3682 info@spencersestateagents.co.uk

469 Ecclesall Road, Sheffield, S118PP

**y** SpencersAgents

SpencersAgents ■ SpencersEstateAgents

All enquiries and negotiations conducted via the Spencers office. We are obliged under the Estate Agent Act 1991 to qualify all offers and an independent mortgage consultant will speak to you to substantiate your details. The particulars are set out as a general outline only for guidance and do not constitute part of an offer or contract. Measurements are given in good faith and believed to be correct. Any prospective buyer should satisfy themselves as to the correctness of all statements and should not rely on them as representation of fact. no person in the employment of Spencers has any authority to make or give representation or warranty whatever in relation to this property.