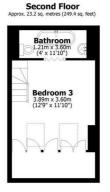

## Floorplan

Total area: approx. 102.9 sq. metres (1108.1 sq. feet)

All measurements are approximate Yorkshire EPC & Floor Plans Ltd Plan produced using Plan In

157 Graham Road