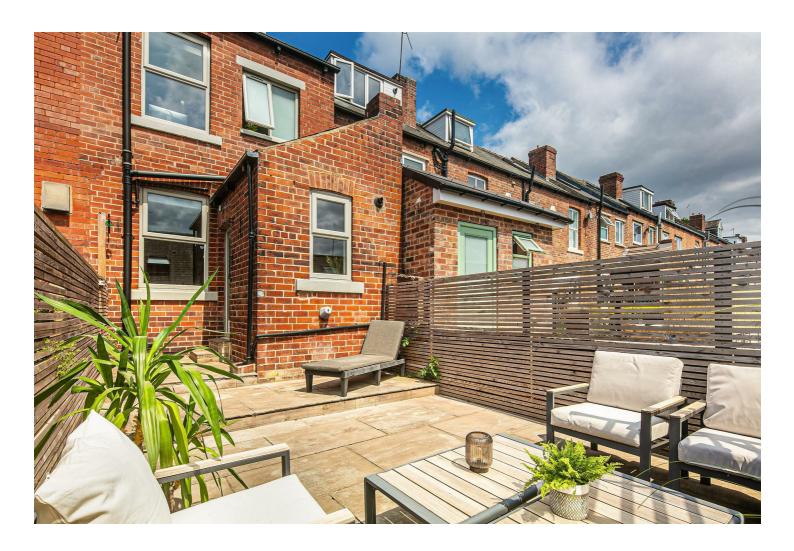

## Buy

this truly stunning three bedroom, two bathroom traditional mid terrace home with private enclosed rear garden set in a superb location surround by a wealth of fabulous amenities and leafy walks in woodlands and parks.

## from Spencer.

- · Traditional bay windowed terrace
- Exceptional quality finish throughout
- Three bedrooms and two bath/shower rooms
- · Beautiful open plan kitchen diner
- · Private enclosed rear garden
- · Storage cellar
- Excellent location close to parks and amenities
- Council Tax Band-B
- EPC Rating-D
- What3words///calm.saying.gifts