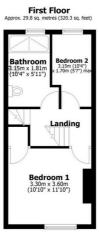

## Floorplan

Total area: approx. 102.9 sq. metres (1108.1 sq. feet)

All measurements are approximate Yorkshire EPC & Floor Plans Ltd Plan produced using Plan In

157 Graham Road