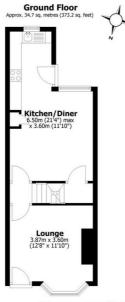

## Floorplan

Total area: approx. 102.9 sq. metres (1108.1 sq. feet)

All measurements are approximate Yorkshire EPC & Floor Plans Ltd Plan produced using Plan In

157 Graham Road