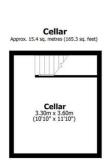

## Floorplan

Total area: approx. 102.9 sq. metres (1108.1 sq. feet)

All measurements are approximate Yorkshire EPC & Floor Plans Ltd Plan produced using Plan In

157 Graham Road