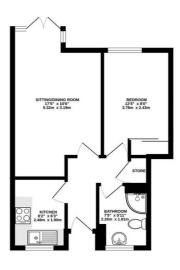

## **Floorplan**

GROUND FLOOR 401 sq.ft. (37.3 sq.m.) approx.

TOTAL FLOOR AREA: 401 sq.ft. (37.3 sq.m.) approx.
What every attent to been made to ensure the accorder of the fourpies consumed here, measurement
when the statement of the plant is the accorder of the fourpies consumed them, and the statement of the statement