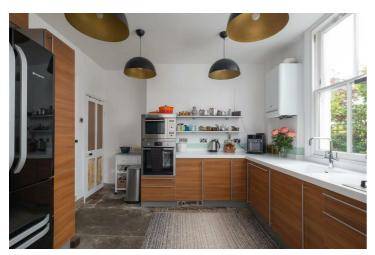

## from Spencer.

- Superb five bedroom Victorian townhouse
- Two reception rooms and modern kitchen
- Three bath /shower rooms
- Stunning period features throughout
- Lovingly maintained and presented
- · Beautiful enclosed rear garden
- · Off street parking if required
- . Council Tax Band-C
- EPC rating-D
- · What3words///leave.tonic.mirror