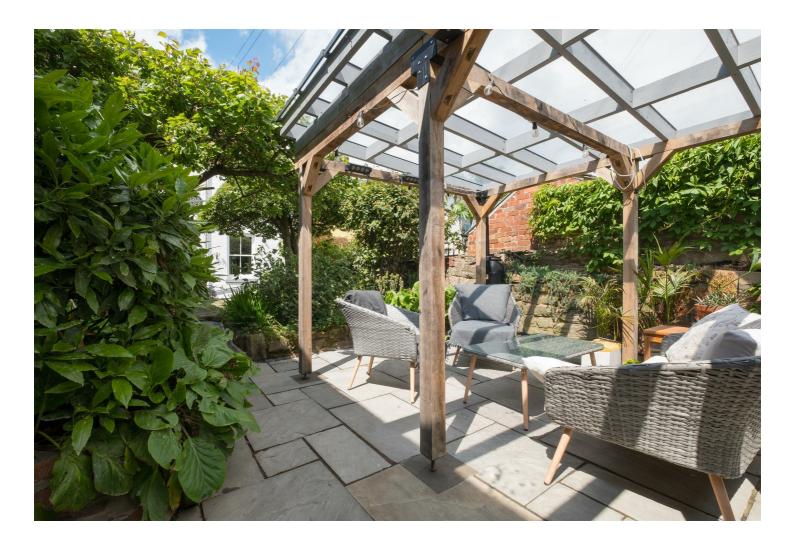

## Buy

this beautifully presented and maintained Victorian town house, with stunning period features, five ample bedrooms, three bathrooms, enclosed rear garden and off street parking.

## from Spencer.

- Superb five bedroom Victorian townhouse
- Two reception rooms and modern kitchen
- Three bath /shower rooms
- Stunning period features throughout
- Lovingly maintained and presented
- · Beautiful enclosed rear garden
- · Off street parking if required
- . Council Tax Band-C
- EPC rating-D
- · What3words///leave.tonic.mirror