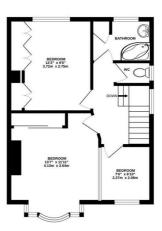

## Floorplan

GARAGE 168 sq.ft. (15.6 sq.m.) approx. GROUND FLOOR 454 sq.ft. (42.2 sq.m.) approx. 1ST FLOOR 458 sq.ft. (42.6 sq.m.) approx.

TOTAL FLOOR AREA: 1080 sq.ft. (100.3 sq.m.) approx.

Whist every attempt has been made to ensure the accuracy of the floorplan contained here, measurements of doors, windows, romas and any other terms are approximate and on responsibility is taken for any error, omission or mis-statement. This plan is for illustrative purposes only and should be used as such by any prospective purchaser. The services, systems and applicates shown have not been tested and no guarantee as to their operability or efficiency can be given.