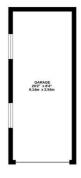

## Floorplan

GARAGE 168 sq.ft. (15.6 sq.m.) approx. GROUND FLOOR 454 sq.ft. (42.2 sq.m.) approx. 1ST FLOOR 458 sq.ft. (42.6 sq.m.) approx.

TOTAL FLOOR AREA: 1080 sq.ft. (100.3 sq.m.) approx.

Whist every attempt has been made to ensure the accuracy of the floorplan contained here, measurements of doors, windows, romas and any other terms are approximate and on responsibility is taken for any error, omission or mis-statement. This plan is for illustrative purposes only and should be used as such by any prospective purchaser. The services, systems and applicates shown have not been tested and no guarantee as to their operability or efficiency can be given.