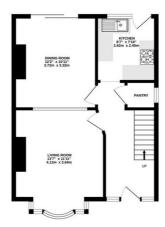

## Floorplan

GARAGE 168 sq.ft. (15.6 sq.m.) approx. GROUND FLOOR 454 sq.ft. (42.2 sq.m.) approx. 1ST FLOOR 458 sq.ft. (42.6 sq.m.) approx.

TOTAL FLOOR AREA: 1080 sq.ft. (100.3 sq.m.) approx.

Whist every attempt has been made to ensure the accuracy of the floorplan contained here, measurements of doors, windows, romas and any other terms are approximate and on responsibility is taken for any error, omission or mis-statement. This plan is for illustrative purposes only and should be used as such by any prospective purchaser. The services, systems and applicates shown have not been tested and no guarantee as to their operability or efficiency can be given.