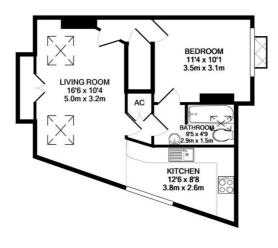

## **Floorplan**

## TOP FLOOR FLAT

## TOTAL APPROX. FLOOR AREA 474 SQ.FT. (44.0 SQ.M.)

Whilst every attempt has been made to ensure the accuracy of the floor plan contained here, measurements of doors, windows, nooms and any other items are approximate and no responsibility is taken for any error, omission, or mis-statement. This plan is for illustrative purposes only and should be used as such by any prospective purchaser. The services, systems and appliances shown have not been tested and no guarantee as to their operability or efficiency can be given Made with Metropix @2019.