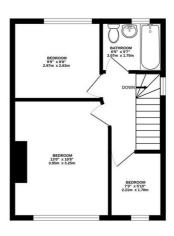

## Floorplan

GROUND FLOOR CEILING HEIGHT 2.57 M 350 sq.ft. (32.6 sq.m.) approx.

1ST FLOOR CEILING HEIGHT 2.45 M 350 sq.ft. (32.6 sq.m.) approx.

TOTAL FL. DOR AREA: "701 s.gt.," (65.1 s.g. m.) approx.

White every attempt has been made to entire the excursy of the freepin consistent here, measurements of doors, windows, recens and any other terms are approximate and no responsibility is taken for any error, ormission or mis-senienter. This plais is to flastanche purpose or year and sould be used as south by any prospective purchaser. The services, systems and applications shown have not be resided and no guarantee as to the many prospective purchaser. The services, systems and applications shown have not be relied and no guarantee as to the many continues of the continu