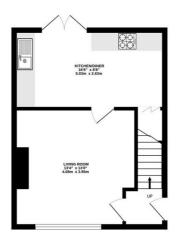

## Floorplan

GROUND FLOOR CEILING HEIGHT 2.57 M 350 sq.ft. (32.6 sq.m.) approx.

1ST FLOOR CEILING HEIGHT 2.45 M 350 sq.ft. (32.6 sq.m.) approx.

TOTAL FL. DOR AREA: "701 s.gt.," (65.1 s.g. m.) approx.

White every attempt has been made to entire the excursy of the freepin consistent here, measurements of doors, windows, recens and any other terms are approximate and no responsibility is taken for any error, ormission or mis-senienter. This plais is to flastanche purpose or year and sould be used as south by any prospective purchaser. The services, systems and applications shown have not be resided and no guarantee as to the many prospective purchaser. The services, systems and applications shown have not be relied and no guarantee as to the many continues of the continu