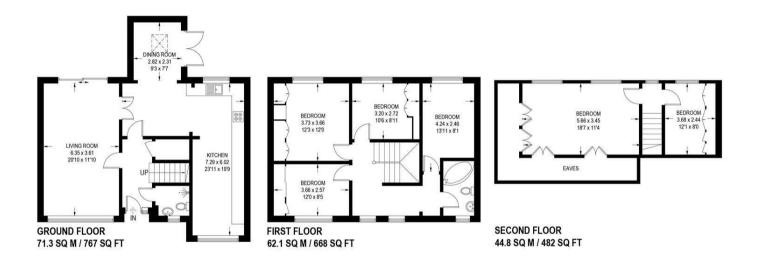

## **37 CARTER KNOWLE AVENUE**

APPROXIMATE GROSS INTERNAL AREA = 178.2 SQ M / 1917 SQ FT (INCLUDING EAVES)

Illustration for identification purposes only, measurements are approximate, not to scale.

+44 (0)114 268 3682 info@spencersestateagents.co.uk