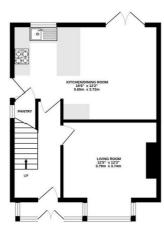

## Floorplan

GARAGE 169 sq.ft. (15.7 sq.m.) approx.

GARAGE 20% 40 B 5.31m x 2.95m 441 sq.ft. (41.0 sq.m.) approx.

406 sq.ft. (37.7 sq.m.) approx

TOTAL FLOOR AREA: 1015 sq.ft. (94.3 sq.m.) approx.

Whist every attents has been made to ensure the accuracy of the floorplan contained here, measurements of doors, windows, comos and any other tensa are appositionate and no responsibility in base for any error, omission or mis-statement. This plan is for illustrative purposes only and should be used as such by any prospective purchaser. The services, systems and appliances shown have not been tested and no guarantee as to their openability or efficiency can be given.