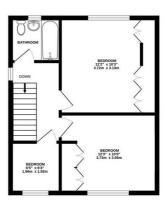

## Floorplan

GARAGE 169 sq.ft. (15.7 sq.m.) approx.

GARAGE 20% 40 B 5.31m x 2.95m 441 sq.ft. (41.0 sq.m.) approx.

406 sq.ft. (37.7 sq.m.) approx

TOTAL FLOOR AREA: 1015 sq.ft. (94.3 sq.m.) approx.

Whist every attents has been made to ensure the accuracy of the floorplan contained here, measurements of doors, windows, comos and any other tensa are appositionate and no responsibility in base for any error, omission or mis-statement. This plan is for illustrative purposes only and should be used as such by any prospective purchaser. The services, systems and appliances shown have not been tested and no guarantee as to their openability or efficiency can be given.