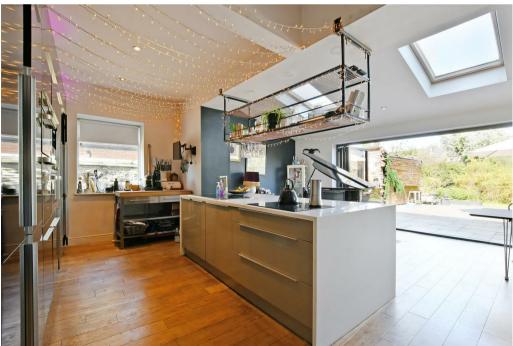

- Stunning detached period home
- Four double bedrooms
- Open plan kitchen/diner/snug and beautiful Lounge
- Family bathroom, ensuite and downstairs WC
- Large garden with fabulous entertaining patio
- Separate guest suite/ Air BnB income generator (£15-20K per annum)
- Off street parking
- Council Tax Band-E
- EPC Rating-D
- What3words///found.origin.adde