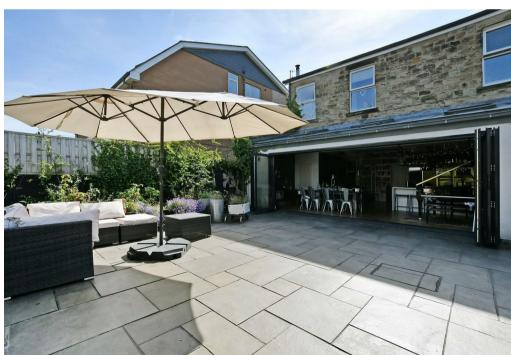

- Stunning detached period home
- Four double bedrooms
- Open plan kitchen/diner/snug and beautiful Lounge
- Family bathroom, ensuite and downstairs WC
- Large garden with fabulous entertaining patio
- Separate guest suite/ Air BnB income generator (£15-20K per annum)
- Off street parking
- Council Tax Band-E
- EPC Rating-D
- What3words///found.origin.adde