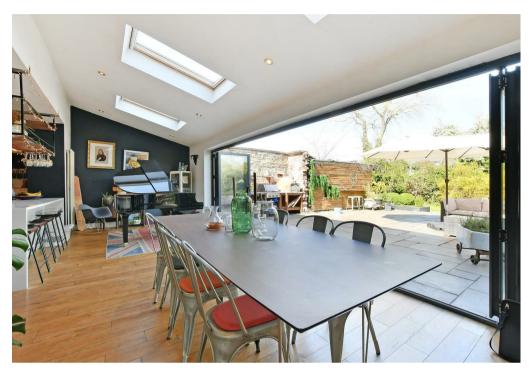

- Stunning detached period home
- Four double bedrooms
- Open plan kitchen/diner/snug and beautiful Lounge
- Family bathroom, ensuite and downstairs WC
- Large garden with fabulous entertaining patio
- Separate guest suite/ Air BnB income generator (£15-20K per annum)
- Off street parking
- Council Tax Band-E
- EPC Rating-D
- What3words///found.origin.adde