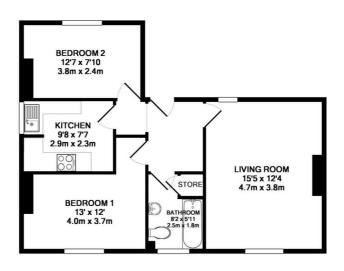

### Floorplan

#### TOTAL APPROX. FLOOR AREA 614 SQ.FT. (57.0 SQ.M.)

Whilst every attempt has been made to ensure the accuracy of the floor plan contained here, measurements of doors, windows, rooms and any other items are approximate and no responsibility is taken for any error, omission, or mis-statement. This plan is for illustrative purposes only and should be used as such by any prospective purchaser. The services, systems and appliances shown have not been tested and no guarantee as to their operability or efficiency can be given