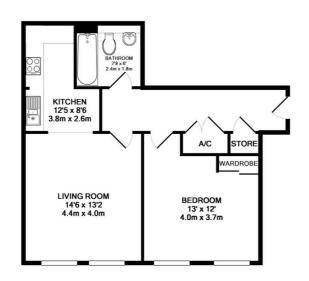

Floorplan -

## TOTAL APPROX. FLOOR AREA 646 SQ.FT. (60.0 SQ.M.)

Whilst every attempt has been made to ensure the accuracy of the floor plan contained here, measurements of doors, windows, nooms and any other items are approximate and no responsibility is taken for any error, omission, or mis-statement. This plan is for illustrative purposes only and should be used as such by any prospective purchaser. The services, systems and appliances shown have not been tested and no guarantee as to their operability or efficiency can be given Made with Metropix @2018